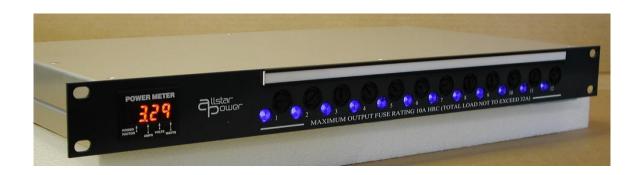

## 12 Way Mains Distribution Unit Product Code: ASPMDU12(DM)32A

At only 1RU high, this unit is designed to meet the growing trend of increasing the number of separate powered units within a rack.

<u>Features</u> <u>Specification</u>

12 Way fused IEC C13 outlets
12 Blue power indicators
Powercon Input connector
Digital metering

Rack Mount: 1RU Width: 483mm Depth: 340mm

The power meter displays four critical power measurements,
Amps, Volts, Watts and Power Factor.

A front panel selector-switch provides two modes of operation: a fixed reading of any of the four parameters, or a continuous cycling through all four measurements

Total load not to exceed 32 Amps