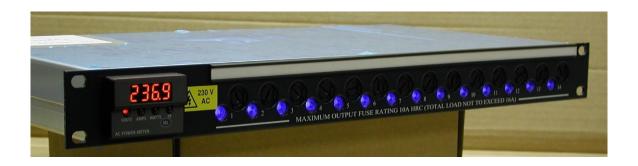

## 14 Way Mains Distribution Unit Product Code: ASPMDU14(DM)16A

At only 1RU high, this unit is designed to meet the growing trend of increasing the number of separately powered units within a rack.

<u>Features</u> <u>Specification</u>

14 Way fused IEC C13 outlets
Rack mount: 1RU
14 Blue power indicators
Width: 483mm
Powercon Input connector
Digital metering
Rack mount: 1RU
Width: 483mm
Depth: 340mm

The power meter displays four critical power measurements, Amps, Volts, Watts and Power Factor.

A front panel selector-switch provides two modes of operation: a fixed reading of any of the four parameters, or a continuous cycling through all four measurements

**Total load not to exceed 16 Amps**